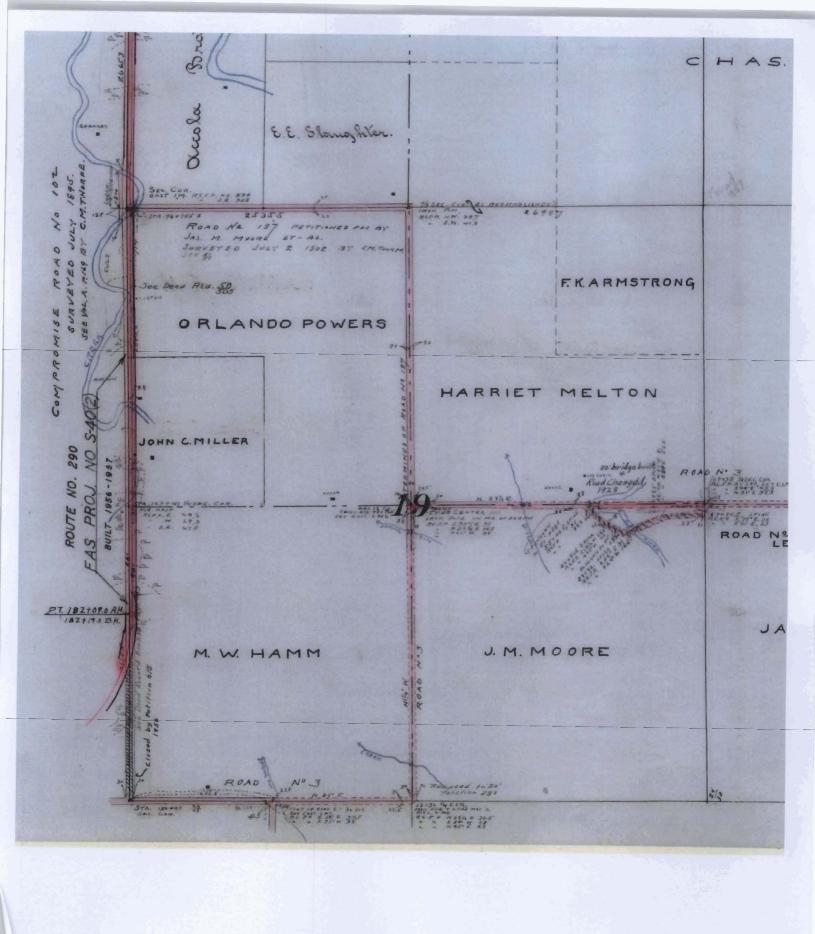

### PETITION TO ABANDON COUNTY ROAD

Clerk & Recorder Gallatin County, Mont.

TO: THE BOARD OF COUNTY COMMISSIONERS, GALLATIN COUNTY, MONTANA

|                                   | olders of the road district consisting of Gallatin County, Montana,<br>ard pursuant to Title 7, Chapter 14, Part 26 MCA, to abandon a |
|-----------------------------------|---------------------------------------------------------------------------------------------------------------------------------------|
|                                   | ") located in Gallatin County, Montana and represent as follows:                                                                      |
| The wood or moution of the wood   | to be abandoned.                                                                                                                      |
| . The road or portion of the road | Mosth South Section                                                                                                                   |
|                                   | r portion of road to be abandoned is described as follows (please                                                                     |
| 0                                 |                                                                                                                                       |
|                                   | e location of the road or portion of the road to be abandoned and                                                                     |
| shows all property within a 1 m   |                                                                                                                                       |
| Maps Allac                        | hed                                                                                                                                   |
|                                   |                                                                                                                                       |
|                                   |                                                                                                                                       |
|                                   |                                                                                                                                       |
|                                   |                                                                                                                                       |
|                                   |                                                                                                                                       |
|                                   | by the abandonment (include names and addresses of property                                                                           |
| •                                 | portion of the road to be abandoned or owners of private land to                                                                      |
| which the road gives access): (d  |                                                                                                                                       |
| LANDOWNER(S) (please print        | t) MAILING ADDRESS                                                                                                                    |
|                                   | 20.05                                                                                                                                 |
| 1. Danes Ht Vickie 5 M            | emilin 3950 Dry Creek Rd Belgreic, Mt 55714                                                                                           |
|                                   | Relarge Mt 55714                                                                                                                      |
| Legal Description of Property     |                                                                                                                                       |
| (19 TO) N PAGE                    | Acres 169.66 Lot 1+ EDNWY HW                                                                                                          |
| 71 101 N KOZ E                    | Heres 101.66 204 17 EdNWY 17W                                                                                                         |
| 0 1 1 = 1                         | 10 - 11 0 1 110 5-                                                                                                                    |
| 2. Ashwill Toust                  | 17952 Sky Park CIR STE (<br>Irvine Ca 92614-4422                                                                                      |
|                                   | INVINE Ca 92614-4422                                                                                                                  |
|                                   |                                                                                                                                       |
| SIG TOL AL ROS                    | E Acres 151 NEY Less Cos 1491                                                                                                         |
| 311 101 10 10                     | F 4 663 19 11 11 4 663 693 1111                                                                                                       |
| _                                 |                                                                                                                                       |
| 3                                 |                                                                                                                                       |
|                                   |                                                                                                                                       |
| Legal Description of Property_    |                                                                                                                                       |
|                                   |                                                                                                                                       |
|                                   |                                                                                                                                       |
| 4                                 |                                                                                                                                       |
| 4                                 | <del></del>                                                                                                                           |
|                                   |                                                                                                                                       |
| Legal Description of Property     |                                                                                                                                       |
|                                   |                                                                                                                                       |
|                                   |                                                                                                                                       |
| ٣                                 |                                                                                                                                       |
| 5                                 |                                                                                                                                       |
|                                   |                                                                                                                                       |
| Legal Description of Property     | <u> </u>                                                                                                                              |