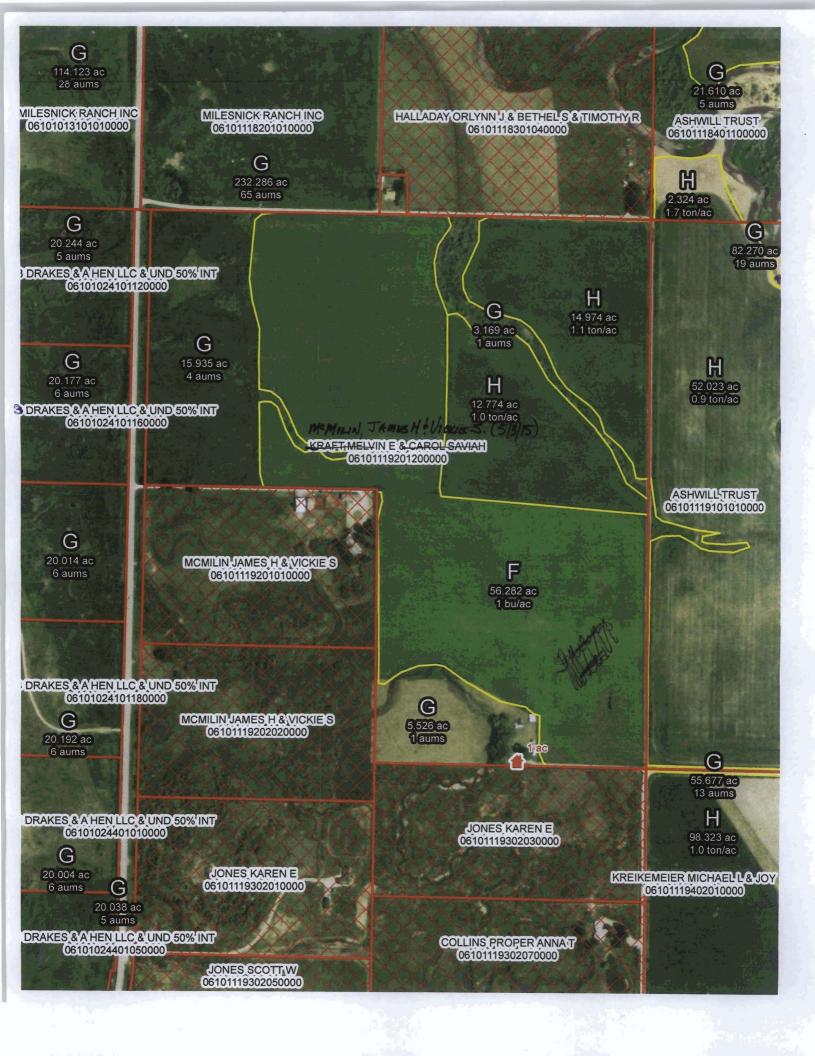

### PETITION TO ABANDON COUNTY ROAD

Clerk & Recorder Gallatin County, Mont.

TO: THE BOARD OF COUNTY COMMISSIONERS, GALLATIN COUNTY, MONTANA

|                                   | olders of the road district consisting of Gallatin County, Montana,<br>ard pursuant to Title 7, Chapter 14, Part 26 MCA, to abandon a |
|-----------------------------------|---------------------------------------------------------------------------------------------------------------------------------------|
|                                   | ") located in Gallatin County, Montana and represent as follows:                                                                      |
| The wood or moution of the wood   | to be abandoned.                                                                                                                      |
| . The road or portion of the road | Mosth South Section                                                                                                                   |
|                                   | r portion of road to be abandoned is described as follows (please                                                                     |
| 0                                 |                                                                                                                                       |
|                                   | e location of the road or portion of the road to be abandoned and                                                                     |
| shows all property within a 1 m   |                                                                                                                                       |
| Maps Allac                        | hed                                                                                                                                   |
|                                   |                                                                                                                                       |
|                                   |                                                                                                                                       |
|                                   |                                                                                                                                       |
|                                   |                                                                                                                                       |
|                                   |                                                                                                                                       |
|                                   | by the abandonment (include names and addresses of property                                                                           |
| •                                 | portion of the road to be abandoned or owners of private land to                                                                      |
| which the road gives access): (d  |                                                                                                                                       |
| LANDOWNER(S) (please print        | t) MAILING ADDRESS                                                                                                                    |
|                                   | 20.05                                                                                                                                 |
| 1. Danes Ht Vickie 5 M            | emilin 3950 Dry Creek Rd Belgreic, Mt 55714                                                                                           |
|                                   | Relarge Mt 55714                                                                                                                      |
| Legal Description of Property     |                                                                                                                                       |
| (19 TO) N PAGE                    | Acres 169.66 Lot 1+ EDNWY HW                                                                                                          |
| 71 101 N KOZ E                    | Heres 101.66 204 17 EdNWY 17W                                                                                                         |
| 0 1 1 = 1                         | 10 - 11 0 1 110 5-                                                                                                                    |
| 2. Ashwill Toust                  | 17952 Sky Park CIR STE (<br>Irvine Ca 92614-4422                                                                                      |
|                                   | INVINE Ca 92614-4422                                                                                                                  |
|                                   |                                                                                                                                       |
| SIG TOL AL ROS                    | E Acres 151 NEY Less Cos 1491                                                                                                         |
| 311 101 10 10                     | F 4 663 19 11 11 4 663 693 1111                                                                                                       |
| _                                 |                                                                                                                                       |
| 3                                 |                                                                                                                                       |
|                                   |                                                                                                                                       |
| Legal Description of Property_    |                                                                                                                                       |
|                                   |                                                                                                                                       |
|                                   |                                                                                                                                       |
| 4                                 |                                                                                                                                       |
| 4                                 | <del></del>                                                                                                                           |
|                                   |                                                                                                                                       |
| Legal Description of Property     |                                                                                                                                       |
|                                   |                                                                                                                                       |
|                                   |                                                                                                                                       |
| ٣                                 |                                                                                                                                       |
| 5                                 |                                                                                                                                       |
|                                   |                                                                                                                                       |
| Legal Description of Property     | <u> </u>                                                                                                                              |

|            | 15                                                                                                                                                                                                                                        |
|------------|-------------------------------------------------------------------------------------------------------------------------------------------------------------------------------------------------------------------------------------------|
|            | Legal Description of Property                                                                                                                                                                                                             |
| 4.         | Do all the landowners who abut the road to be abandoned or owners of private land to which the road gives access listed in Section 3 above consent to the abandonment? If no, list those landowners and their reasons for not consenting: |
|            |                                                                                                                                                                                                                                           |
| 5.         | If an abutting landowner listed in Section 3 cannot be found to determine the landowner's consent, identify the landowner and state the efforts made to locate the landowner:                                                             |
|            |                                                                                                                                                                                                                                           |
| 6.         | The necessity for and advantage of the abandonment is as follows:  5EE INTROVED                                                                                                                                                           |
|            |                                                                                                                                                                                                                                           |
| 7          | Is the most providing aggests public lands or waters? If was explain and provide location of                                                                                                                                              |
| <i>/</i> . | Is the road providing access to public lands or waters? If yes, explain and provide location of public lands and waters on the attached map.                                                                                              |
|            |                                                                                                                                                                                                                                           |
| 8.         | Does the road or portion of the road contain any utilities?  YES PHONE LINE NEXT TO EAST FRAKEHNE FULL ASHULLI HOME                                                                                                                       |
|            |                                                                                                                                                                                                                                           |
|            |                                                                                                                                                                                                                                           |