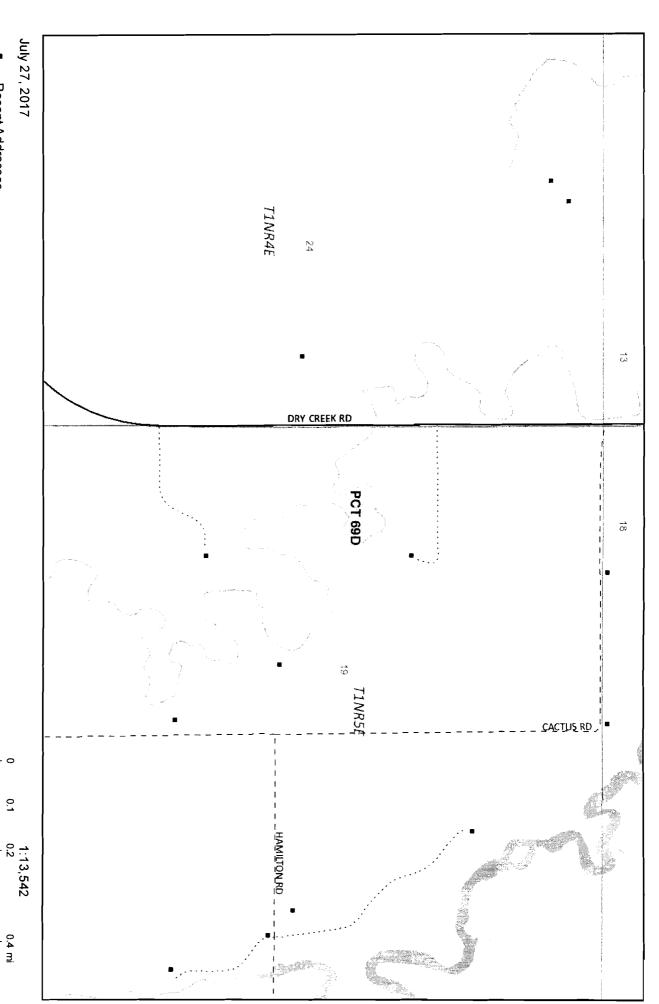

### PETITION TO ABANDON COUNTY ROAD

Clerk & Recorder Gallatin County, Mont.

TO: THE BOARD OF COUNTY COMMISSIONERS, GALLATIN COUNTY, MONTANA

|                                   | olders of the road district consisting of Gallatin County, Montana,<br>ard pursuant to Title 7, Chapter 14, Part 26 MCA, to abandon a |
|-----------------------------------|---------------------------------------------------------------------------------------------------------------------------------------|
|                                   | ") located in Gallatin County, Montana and represent as follows:                                                                      |
| The wood or moution of the wood   | to be abandoned.                                                                                                                      |
| . The road or portion of the road | Mosth South Section                                                                                                                   |
|                                   | r portion of road to be abandoned is described as follows (please                                                                     |
| 0                                 |                                                                                                                                       |
|                                   | e location of the road or portion of the road to be abandoned and                                                                     |
| shows all property within a 1 m   |                                                                                                                                       |
| Maps Allac                        | hed                                                                                                                                   |
|                                   |                                                                                                                                       |
|                                   |                                                                                                                                       |
|                                   |                                                                                                                                       |
|                                   |                                                                                                                                       |
|                                   |                                                                                                                                       |
|                                   | by the abandonment (include names and addresses of property                                                                           |
| •                                 | portion of the road to be abandoned or owners of private land to                                                                      |
| which the road gives access): (d  |                                                                                                                                       |
| LANDOWNER(S) (please print        | t) MAILING ADDRESS                                                                                                                    |
|                                   | 20.05                                                                                                                                 |
| 1. Danes Ht Vickie 5 M            | emilin 3950 Dry Creek Rd Belgreic, Mt 55714                                                                                           |
|                                   | Relarge Mt 55714                                                                                                                      |
| Legal Description of Property     |                                                                                                                                       |
| (19 TO) N PAGE                    | Acres 169.66 Lot 1+ EDNWY HW                                                                                                          |
| 71 101 N KOZ E                    | Heres 101.66 204 17 EdNWY 17W                                                                                                         |
| 0 1 1 = 1                         | 10 - 11 0 1 110 5-                                                                                                                    |
| 2. Ashwill Toust                  | 17952 Sky Park CIR STE (<br>Irvine Ca 92614-4422                                                                                      |
|                                   | INVINE Ca 92614-4422                                                                                                                  |
|                                   |                                                                                                                                       |
| SIG TOL AL ROS                    | E Acres 151 NEY Less Cos 1491                                                                                                         |
| 311 101 10 10                     | F 4 663 19 11 11 4 663 693 1111                                                                                                       |
| _                                 |                                                                                                                                       |
| 3                                 |                                                                                                                                       |
|                                   |                                                                                                                                       |
| Legal Description of Property_    |                                                                                                                                       |
|                                   |                                                                                                                                       |
|                                   |                                                                                                                                       |
| 4                                 |                                                                                                                                       |
| 4                                 | <del></del>                                                                                                                           |
|                                   |                                                                                                                                       |
| Legal Description of Property     |                                                                                                                                       |
|                                   |                                                                                                                                       |
|                                   |                                                                                                                                       |
| ٣                                 |                                                                                                                                       |
| 5                                 |                                                                                                                                       |
|                                   |                                                                                                                                       |
| Legal Description of Property     | <u> </u>                                                                                                                              |