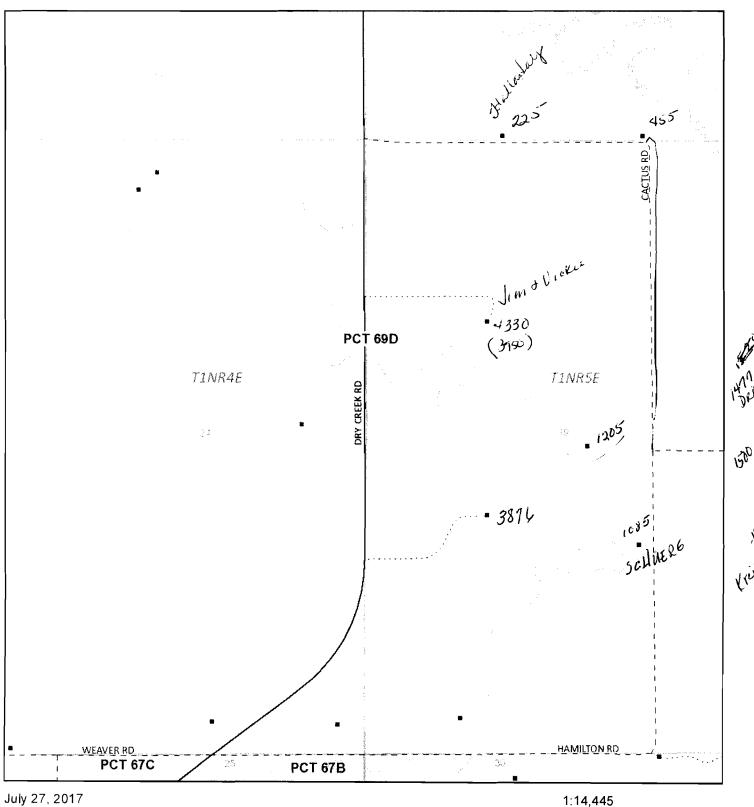

### PETITION TO ABANDON COUNTY ROAD

Clerk & Recorder Gallatin County, Mont.

TO: THE BOARD OF COUNTY COMMISSIONERS, GALLATIN COUNTY, MONTANA

|                                   | olders of the road district consisting of Gallatin County, Montana,<br>ard pursuant to Title 7, Chapter 14, Part 26 MCA, to abandon a |
|-----------------------------------|---------------------------------------------------------------------------------------------------------------------------------------|
|                                   | ") located in Gallatin County, Montana and represent as follows:                                                                      |
| The wood or moution of the wood   | to be abandoned.                                                                                                                      |
| . The road or portion of the road | Mosth South Section                                                                                                                   |
|                                   | r portion of road to be abandoned is described as follows (please                                                                     |
| 0                                 |                                                                                                                                       |
|                                   | e location of the road or portion of the road to be abandoned and                                                                     |
| shows all property within a 1 m   |                                                                                                                                       |
| Maps Allac                        | hed                                                                                                                                   |
|                                   |                                                                                                                                       |
|                                   |                                                                                                                                       |
|                                   |                                                                                                                                       |
|                                   |                                                                                                                                       |
|                                   |                                                                                                                                       |
|                                   | by the abandonment (include names and addresses of property                                                                           |
| •                                 | portion of the road to be abandoned or owners of private land to                                                                      |
| which the road gives access): (d  |                                                                                                                                       |
| LANDOWNER(S) (please print        | t) MAILING ADDRESS                                                                                                                    |
|                                   | 20.05                                                                                                                                 |
| 1. Danes Ht Vickie 5 M            | emilin 3950 Dry Creek Rd Belgreic, Mt 55714                                                                                           |
|                                   | Relarge Mt 55714                                                                                                                      |
| Legal Description of Property     |                                                                                                                                       |
| (19 TO) N PAGE                    | Acres 169.66 Lot 1+ EDNWY HW                                                                                                          |
| 71 101 N KOZ E                    | Heres 101.66 204 17 EdNWY 17W                                                                                                         |
| 0 1 1 = 1                         | 10 - 11 0 1 110 5-                                                                                                                    |
| 2. Ashwill Toust                  | 17952 Sky Park CIR STE (<br>Irvine Ca 92614-4422                                                                                      |
|                                   | INVINE Ca 92614-4422                                                                                                                  |
|                                   |                                                                                                                                       |
| SIG TOL AL ROS                    | E Acres 151 NEY Less Cos 1491                                                                                                         |
| 311 101 10 10                     | F 4 663 19 11 11 4 663 693 1111                                                                                                       |
| _                                 |                                                                                                                                       |
| 3                                 |                                                                                                                                       |
|                                   |                                                                                                                                       |
| Legal Description of Property_    |                                                                                                                                       |
|                                   |                                                                                                                                       |
|                                   |                                                                                                                                       |
| 4                                 |                                                                                                                                       |
| 4                                 | <del></del>                                                                                                                           |
|                                   |                                                                                                                                       |
| Legal Description of Property     |                                                                                                                                       |
|                                   |                                                                                                                                       |
|                                   |                                                                                                                                       |
| ٣                                 |                                                                                                                                       |
| 5                                 |                                                                                                                                       |
|                                   |                                                                                                                                       |
| Legal Description of Property     | <u> </u>                                                                                                                              |

|            | 15                                                                                                                                                                                                                                        |
|------------|-------------------------------------------------------------------------------------------------------------------------------------------------------------------------------------------------------------------------------------------|
|            | Legal Description of Property                                                                                                                                                                                                             |
| 4.         | Do all the landowners who abut the road to be abandoned or owners of private land to which the road gives access listed in Section 3 above consent to the abandonment? If no, list those landowners and their reasons for not consenting: |
|            |                                                                                                                                                                                                                                           |
| 5.         | If an abutting landowner listed in Section 3 cannot be found to determine the landowner's consent, identify the landowner and state the efforts made to locate the landowner:                                                             |
|            |                                                                                                                                                                                                                                           |
| 6.         | The necessity for and advantage of the abandonment is as follows:  5EE INTROVED                                                                                                                                                           |
|            |                                                                                                                                                                                                                                           |
| 7          | Is the most providing aggests public lands or waters? If was explain and provide location of                                                                                                                                              |
| <i>/</i> . | Is the road providing access to public lands or waters? If yes, explain and provide location of public lands and waters on the attached map.                                                                                              |
|            |                                                                                                                                                                                                                                           |
| 8.         | Does the road or portion of the road contain any utilities?  YES PHONE LINE NEXT TO EAST FRAKEHNE FULL ASHULLI HOME                                                                                                                       |
|            |                                                                                                                                                                                                                                           |
|            |                                                                                                                                                                                                                                           |