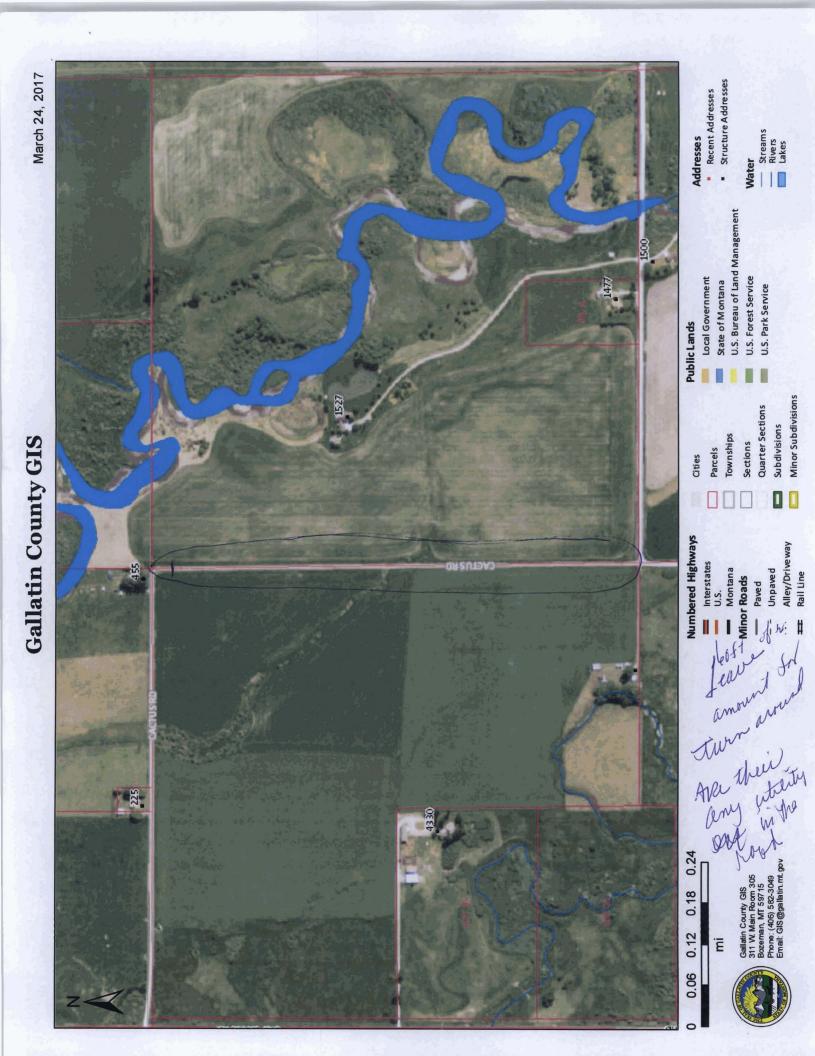

### PETITION TO ABANDON COUNTY ROAD

Clerk & Recorder Gallatin County, Mont.

TO: THE BOARD OF COUNTY COMMISSIONERS, GALLATIN COUNTY, MONTANA

|                                   | olders of the road district consisting of Gallatin County, Montana,<br>ard pursuant to Title 7, Chapter 14, Part 26 MCA, to abandon a |
|-----------------------------------|---------------------------------------------------------------------------------------------------------------------------------------|
|                                   | ") located in Gallatin County, Montana and represent as follows:                                                                      |
| The wood or moution of the wood   | to be abandoned.                                                                                                                      |
| . The road or portion of the road | Mosth South Section                                                                                                                   |
|                                   | r portion of road to be abandoned is described as follows (please                                                                     |
| 0                                 |                                                                                                                                       |
|                                   | e location of the road or portion of the road to be abandoned and                                                                     |
| shows all property within a 1 m   |                                                                                                                                       |
| Maps Allac                        | hed                                                                                                                                   |
|                                   |                                                                                                                                       |
|                                   |                                                                                                                                       |
|                                   |                                                                                                                                       |
|                                   |                                                                                                                                       |
|                                   |                                                                                                                                       |
|                                   | by the abandonment (include names and addresses of property                                                                           |
| •                                 | portion of the road to be abandoned or owners of private land to                                                                      |
| which the road gives access): (d  |                                                                                                                                       |
| LANDOWNER(S) (please print        | t) MAILING ADDRESS                                                                                                                    |
|                                   | 20.05                                                                                                                                 |
| 1. Danes Ht Vickie 5 M            | emilin 3950 Dry Creek Rd Belgreic, Mt 55714                                                                                           |
|                                   | Relarge Mt 55714                                                                                                                      |
| Legal Description of Property     |                                                                                                                                       |
| (19 TO) N PAGE                    | Acres 169.66 Lot 1+ EDNWY HW                                                                                                          |
| 71 101 N KOZ E                    | Heres 101.66 204 17 EdNWY 17W                                                                                                         |
| 0 1 1 = 1                         | 10 - 11 0 1 110 5-                                                                                                                    |
| 2. Ashwill Toust                  | 17952 Sky Park CIR STE (<br>Irvine Ca 92614-4422                                                                                      |
|                                   | INVINE Ca 92614-4422                                                                                                                  |
|                                   |                                                                                                                                       |
| SIG TOL AL ROS                    | E Acres 151 NEY Less Cos 1491                                                                                                         |
| 311 101 10 10                     | F 4 663 19 11 11 4 663 693 1111                                                                                                       |
| _                                 |                                                                                                                                       |
| 3                                 |                                                                                                                                       |
|                                   |                                                                                                                                       |
| Legal Description of Property_    |                                                                                                                                       |
|                                   |                                                                                                                                       |
|                                   |                                                                                                                                       |
| 4                                 |                                                                                                                                       |
| 4                                 | <del></del>                                                                                                                           |
|                                   |                                                                                                                                       |
| Legal Description of Property     |                                                                                                                                       |
|                                   |                                                                                                                                       |
|                                   |                                                                                                                                       |
| ٣                                 |                                                                                                                                       |
| 5                                 |                                                                                                                                       |
|                                   |                                                                                                                                       |
| Legal Description of Property     | <u> </u>                                                                                                                              |

|            | 15                                                                                                                                                                                                                                        |
|------------|-------------------------------------------------------------------------------------------------------------------------------------------------------------------------------------------------------------------------------------------|
|            | Legal Description of Property                                                                                                                                                                                                             |
| 4.         | Do all the landowners who abut the road to be abandoned or owners of private land to which the road gives access listed in Section 3 above consent to the abandonment? If no, list those landowners and their reasons for not consenting: |
|            |                                                                                                                                                                                                                                           |
| 5.         | If an abutting landowner listed in Section 3 cannot be found to determine the landowner's consent, identify the landowner and state the efforts made to locate the landowner:                                                             |
|            |                                                                                                                                                                                                                                           |
| 6.         | The necessity for and advantage of the abandonment is as follows:  5EE INTROVED                                                                                                                                                           |
|            |                                                                                                                                                                                                                                           |
| 7          | Is the most providing aggests public lands or waters? If was explain and provide location of                                                                                                                                              |
| <i>/</i> . | Is the road providing access to public lands or waters? If yes, explain and provide location of public lands and waters on the attached map.                                                                                              |
|            |                                                                                                                                                                                                                                           |
| 8.         | Does the road or portion of the road contain any utilities?  YES PHONE LINE NEXT TO EAST FRAKEHNE FULL ASHULLI HOME                                                                                                                       |
|            |                                                                                                                                                                                                                                           |
|            |                                                                                                                                                                                                                                           |